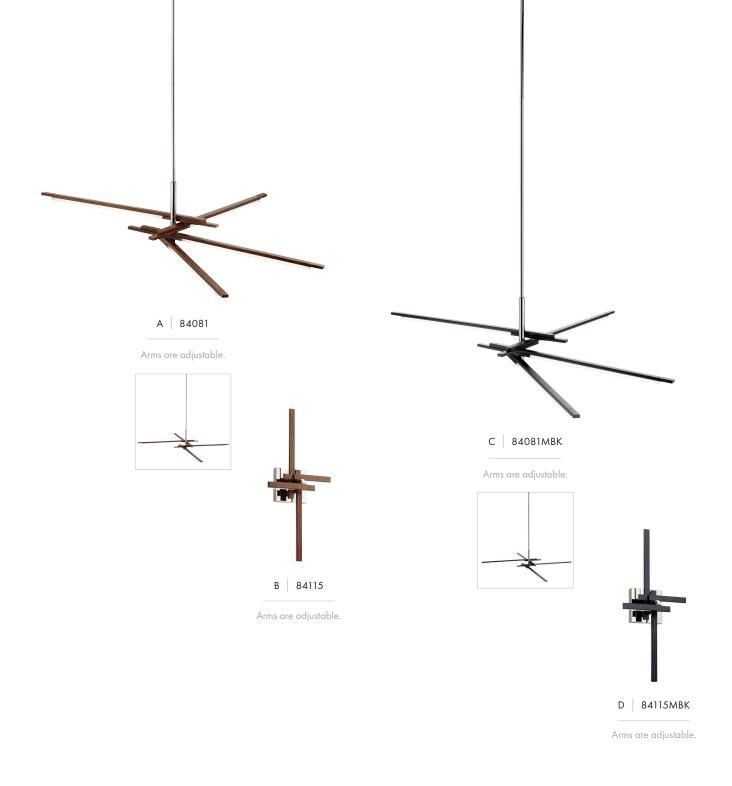

CHARTER

Polished Nickel with Faux Wood or Matte Black Etched White Acrylic

|   | MODEL    | DESCRIPTION     | FINISH                           | LED K | DELIVERED<br>LUMENS | DIMMABLE | DIMENSIONS       | EXT.  | ADA<br>COMPLIANT |
|---|----------|-----------------|----------------------------------|-------|---------------------|----------|------------------|-------|------------------|
| Α | 84081    | Chandelier LED  | Polished Nickel with Faux Wood   | 3000K | 1800                | Yes      | 40.25"W x 8.25"H |       |                  |
| В | 84115    | Wall Sconce LED | Polished Nickel with Faux Wood   | 3000K | 1150                | Yes      | 12"W x 26"H      | 5.53" | No               |
| С | 84081MBK | Pendant LED     | Polished Nickel with Matte Black | 3000K | 1800                | Yes      | 40.25"W x 8.25"H |       |                  |
| D | 84115MBK | Wall Sconce LED | Polished Nickel with Matte Black | 3000K | 1150                | Yes      | 12"W x 26"H      | 5.53" | No               |